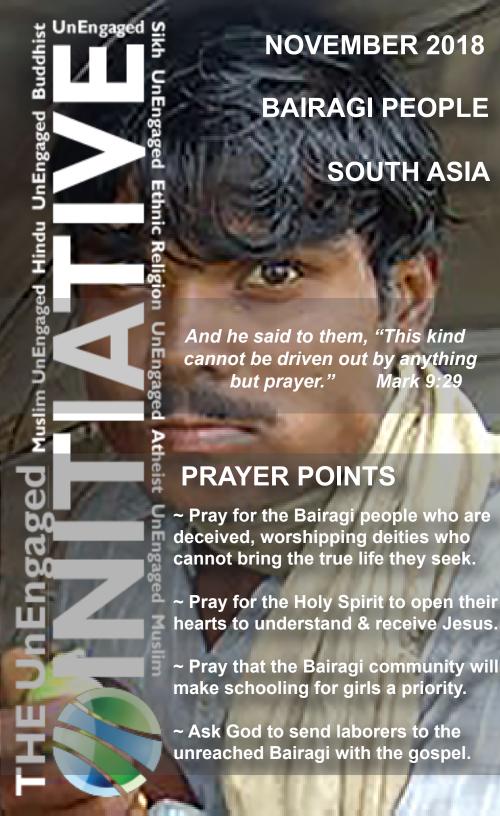

## **BAIRAGI OF BANGLADESH**

STATISTICS

Population 215,000

Christian 0.00%

Evangelical - 0.00%

Largest Religion - Hindu - 100.00%

Main Language - Bengali

In Bangladesh, a true Bairagi is one whose principal deity is either Vishnu or any of his incarnations. They worship Gouranga as their family deity & others as village deities.

To follow Christ is to risk disturbing community harmony within their Hindu community.

A mark (tilak) on the forehead & ear are identification marks for the Bairagi people.

Bairagi culture is indifferent to the education of girls.